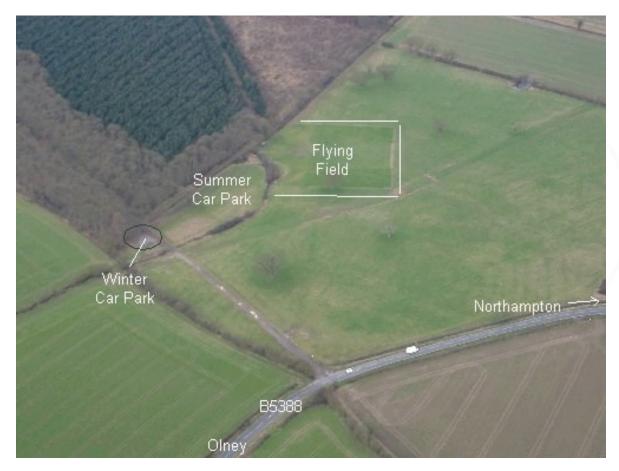

During the year there are a number of competitions, usually held on Sundays at the club's superb 3.7 acre field between Olney and Yardley Hastings, just off the B5388. Parking in the summer months is just a short walk from the pits but the site has a large hard standing, off road car park for use in the winter months.

### From Yardley Hastings

The field is situated next to the B5388 off the A428, between Yardley Hastings and Olney. Please take care when driving from Yardley Hastings and turning right into the forest track, leading to the flying field as the turning is situated in the middle of a sharp bend and visibility is poor.

#### From Olney

The B5388 leads from the town centre north-west and the field is about 2-3 miles along on the left. Be aware, there are new time/distance speed cameras on this road. (for SatNav users NN7 1HL will get you very near)